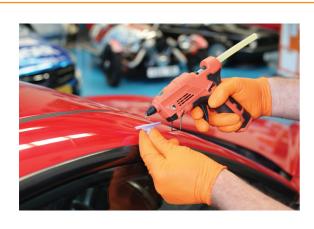

## **Additional Information**

- Fuelled with butane gas (lighter gas) so no electricity required. Complete with 2 glue sticks and built in folding stand.
- Size: 147 x 35 x 152mm; weight 224g; fuel capacity 5g.
- Fast, easy start up with push button Piezo ignition. Continuous run time of 45 60mins.
- · Instant glue flow cut-off to reduce dripping. Safety lock on fuel flow to prevent unintentional use.
- Ideal for use with Power-TEC dent puller and remover kits, including Part Nos. 92308, 92376, 92407 and Laser Part No. 7004 Paintless Dent Puller Set. Spare glue sticks available, please see Power-TEC Part No. 92342.