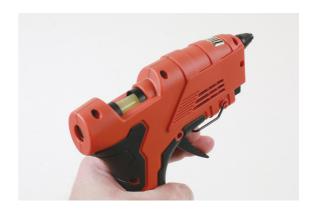

## Glue Gun - Butane

Butane glue gun for use on many plastics, especially panel repair in bodyshops.

## **Additional Information**

- Fuelled with butane gas (lighter gas) so no electricity required. Complete with 2 glue sticks and built in folding stand.
- Size: 147 x 35 x 152mm; weight 224g; fuel capacity 5g.
- Fast, easy start up with push button Piezo ignition. Continuous run time of 45 60mins.
- · Instant glue flow cut-off to reduce dripping. Safety lock on fuel flow to prevent unintentional use.
- Ideal for use with Power-TEC dent puller and remover kits, including Part Nos. 92308, 92376, 92407 and Laser Part No. 7004 Paintless Dent Puller Set. Spare glue sticks available, please see Power-TEC Part No. 92342.