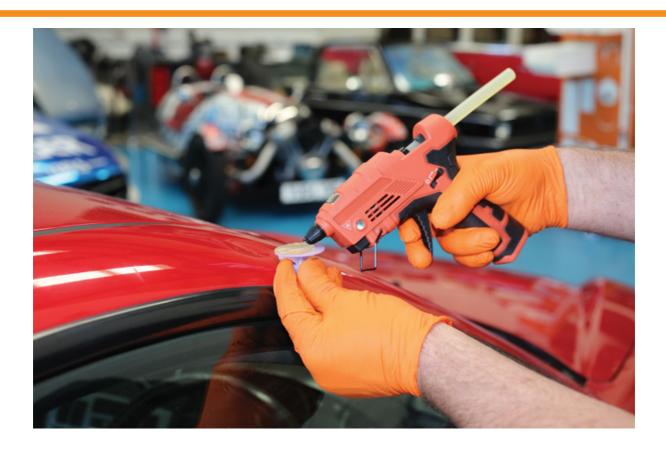

## Glue Gun - Butane

Butane glue gun for use on many plastics, especially panel repair in bodyshops.

## **Additional Information**

- Fuelled with butane gas (lighter gas) so no electricity required. Complete with 2 glue sticks and built in folding stand.
- Size: 147 x 35 x 152mm; weight 224g; fuel capacity 5g.
- Fast, easy start up with push button Piezo ignition. Continuous run time of 45 60mins.
- · Instant glue flow cut-off to reduce dripping. Safety lock on fuel flow to prevent unintentional use.
- Ideal for use with Power-TEC dent puller and remover kits, including Part Nos. 92308, 92376, 92407 and Laser Part No. 7004 Paintless Dent Puller Set. Spare glue sticks available, please see Power-TEC Part No. 92342.