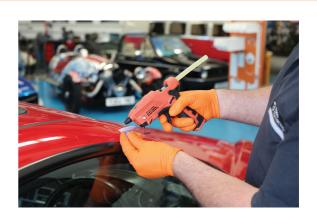

## Glue Gun - Butane

Butane glue gun for use on many plastics, especially panel repair in bodyshops.

## **Additional Information**

- Fuelled with butane gas (lighter gas) so no electricity required. Complete with 2 glue sticks and built in folding stand.
- Size: 147 x 35 x 152mm; weight 224g; fuel capacity 5g.
- Fast, easy start up with push button Piezo ignition. Continuous run time of 45 60mins.
- · Instant glue flow cut-off to reduce dripping. Safety lock on fuel flow to prevent unintentional use.
- Ideal for use with Power-TEC dent puller and remover kits, including Part Nos. 92308, 92376, 92407 and Laser Part No. 7004 Paintless Dent Puller Set. Spare glue sticks available, please see Power-TEC Part No. 92342.