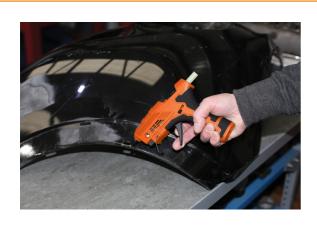

## Glue Gun - Butane

Butane glue gun for use on many plastics, especially panel repair in bodyshops.

## **Additional Information**

- Fuelled with butane gas (lighter gas) so no electricity required. Complete with 2 glue sticks and built in folding stand.
- Size: 147 x 35 x 152mm; weight 224g; fuel capacity 5g.
- Fast, easy start up with push button Piezo ignition. Continuous run time of 45 60mins.
- · Instant glue flow cut-off to reduce dripping. Safety lock on fuel flow to prevent unintentional use.
- Ideal for use with Power-TEC dent puller and remover kits, including Part Nos. 92308, 92376, 92407 and Laser Part No. 7004 Paintless Dent Puller Set. Spare glue sticks available, please see Power-TEC Part No. 92342.