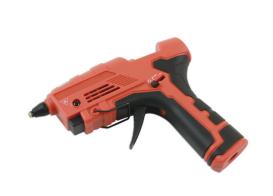

## Glue Gun - Butane

Butane glue gun for use on many plastics, especially panel repair in bodyshops.

## **Additional Information**

- Fuelled with butane gas (lighter gas) so no electricity required. Complete with 2 glue sticks and built in folding stand.
- Size: 147 x 35 x 152mm; weight 224g; fuel capacity 5g.
- Fast, easy start up with push button Piezo ignition. Continuous run time of 45 60mins.
- · Instant glue flow cut-off to reduce dripping. Safety lock on fuel flow to prevent unintentional use.
- Ideal for use with Power-TEC dent puller and remover kits, including Part Nos. 92308, 92376, 92407 and Laser Part No. 7004 Paintless Dent Puller Set. Spare glue sticks available, please see Power-TEC Part No. 92342.